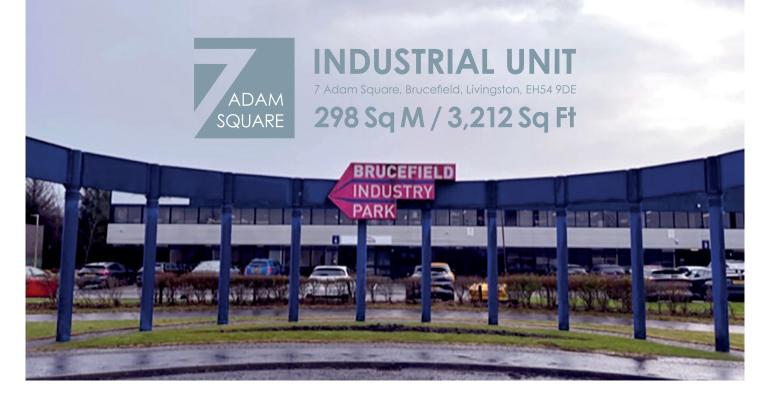

# INDUSTRIAL UNIT

7 Adam Square, Brucefield, Livingston, EH54 9DE

298 Sq M / 3,212 Sq Ft

#### LOCATION

Brucefield is one of Livingston's best known industrial estates with circa 650,000 Sq Ft of industrial space within the town's stock of circa 1.5 M Sq Ft.

Located on the A71, to the south of Livingston town centre Brucefield Park provides a well-managed environment, and is easily reached after a ten-minute drive from the M8.

This is a great location for industrial occupiers.

This unit is situated at the front of the estate and it's prominence would benefit any business wishing to promote their company.

AGENT: Roger Telford MRICS Telford Property Consultants www.telfordproperty.com T: 0131 344 4197 M: 07917 558449