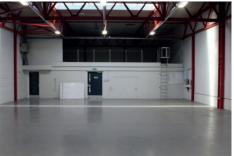

## THE PROPERTY

Traditional light industrial unit with clad walls and roof with:

- Prominent frontage at front of the estate
- · Communal yard to the rear of the unit
- Car parking (communal)
- · Two quality offices
- · Tea Prep Area
- · Electric roller shutter door to warehouse
- 4.6 Metre eaves
- · Gas heating in warehouse
- · Heated offices
- Separate Male and Female toilets
- · High quality landscaping
- Handy on-site shop/café opposite the unit