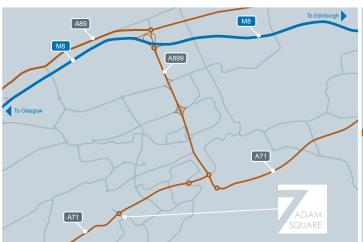

#### LOCATION

Brucefield is one of Livingston's best known industrial estates with circa 650,000 Sq Ft of industrial space within the town's stock of circa 1.5 M Sq Ft.

Located on the A71, to the south of Livingston town centre Brucefield Park provides a well-managed environment, and is easily reached after a ten-minute drive from the M8.

Lying immediately adjacent to the M8, Livingston offers fast and easy access to Edinburgh and

Glasgow City Centres and can be reached in less than 40 minutes by car. The M8 links to the M9 (Stirling), M90/A90 (Dundee, Aberdeen) and M73/M74 interchange, allowing access to the south.