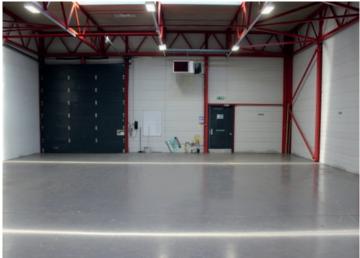

## THE PROPERTY

Traditional light industrial unit with clad walls and roof with:

- Prominent frontage at front of the estate
- · Communal yard to the rear of the unit
- Car parking (communal)
- · Two quality offices
- · Tea Prep Area
- · Electric roller shutter door to warehouse
- 4.6 Metre eaves
- · Gas heating in warehouse
- · Heated offices
- Separate Male and Female toilets
- · High quality landscaping
- Handy on-site shop/café opposite the unit