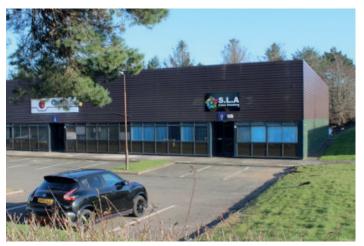

# INDUSTRIAL UNIT

7 Adam Square, Brucefield, Livingston, EH54 9DE

298 Sq M / 3,212 Sq Ft

This is a great location for industrial occupiers.

This unit is situated at the front of the estate and it's prominence would benefit any business wishing to promote their company.

AGENT: Roger Telford MRICS Telford Property Consultants www.telfordproperty.com T: 0131 344 4197 M: 07917 558449

## THE PROPERTY

Traditional light industrial unit with clad walls and roof with:

- Prominent frontage at front of the estate
- · Communal yard to the rear of the unit
- Car parking (communal)
- · Two quality offices
- · Tea Prep Area
- · Electric roller shutter door to warehouse
- 4.6 Metre eaves
- · Gas heating in warehouse
- · Heated offices
- Separate Male and Female toilets
- · High quality landscaping
- Handy on-site shop/café opposite the unit