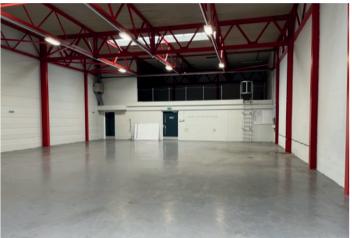

## THE PROPERTY

Traditional light industrial unit with clad walls and roof with:

- Prominent frontage at front of the estate
- · Communal yard to the rear of the unit
- Car parking (communal)
- · Two quality offices
- · Tea Prep Area
- · Electric roller shutter door to warehouse
- 4.6 Metre eaves
- · Gas heating in warehouse
- · Heated offices
- Separate Male and Female toilets
- · High quality landscaping
- Handy on-site shop/café opposite the unit