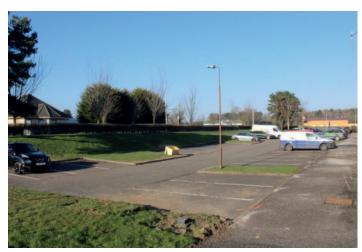

## THE PROPERTY

Traditional light industrial unit with clad walls and roof with:

- Prominent frontage at front of the estate
- · Communal yard to the rear of the unit
- Car parking (communal)
- · Two quality offices
- · Tea Prep Area
- · Electric roller shutter door to warehouse
- 4.6 Metre eaves
- · Gas heating in warehouse
- · Heated offices
- Separate Male and Female toilets
- · High quality landscaping
- Handy on-site shop/café opposite the unit