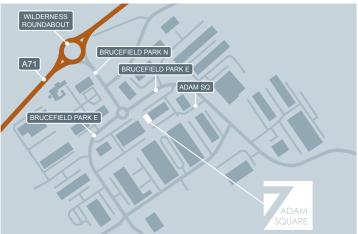

#### LOCATION

Brucefield is one of Livingston's best known industrial estates with circa 650,000 Sq Ft of industrial space within the town's stock of circa 1.5 M Sq Ft.

Located on the A71, to the south of Livingston town centre Brucefield Park provides a well-managed environment, and is easily reached after a ten-minute drive from the M8.

This is a great location for industrial occupiers.

This unit is situated at the front of the estate and it's prominence would benefit any business wishing to promote their company.

AGENT: Roger Telford MRICS Telford Property Consultants www.telfordproperty.com T: 0131 344 4197 M: 07917 558449