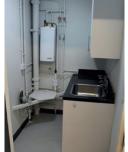

## THE PROPERTY

Traditional light industrial unit with clad walls and roof with:

- Prominent frontage at front of the estate
- · Communal yard to the rear of the unit
- Car parking (communal)
- · Two quality offices
- · Tea Prep Area
- · Electric roller shutter door to warehouse
- 4.6 Metre eaves
- · Gas heating in warehouse
- · Heated offices
- Separate Male and Female toilets
- · High quality landscaping
- Handy on-site shop/café opposite the unit