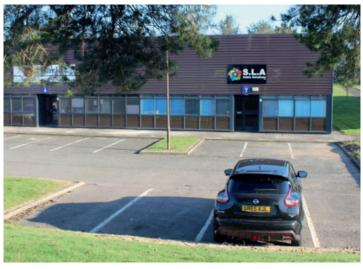

This is a great location for industrial occupiers.

This unit is situated at the front of the estate and it's prominence would benefit any business wishing to promote their company.

AGENT: Roger Telford MRICS Telford Property Consultants www.telfordproperty.com T: 0131 344 4197 M: 07917 558449

## THE PROPERTY

Traditional light industrial unit with clad walls and roof with:

- Prominent frontage at front of the estate
- · Communal yard to the rear of the unit
- Car parking (communal)
- · Two quality offices
- · Tea Prep Area
- · Electric roller shutter door to warehouse
- 4.6 Metre eaves
- · Gas heating in warehouse
- · Heated offices
- Separate Male and Female toilets
- · High quality landscaping
- Handy on-site shop/café opposite the unit