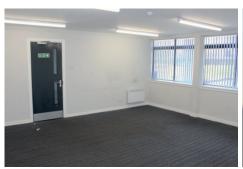

## THE PROPERTY

Traditional light industrial unit with clad walls and roof with:

- Prominent frontage at front of the estate
- · Communal yard to the rear of the unit
- Car parking (communal)
- · Two quality offices
- · Tea Prep Area
- · Electric roller shutter door to warehouse
- 4.6 Metre eaves
- · Gas heating in warehouse
- · Heated offices
- Separate Male and Female toilets
- · High quality landscaping
- Handy on-site shop/café opposite the unit