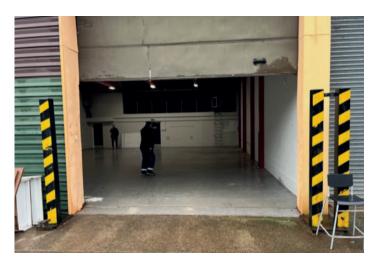

## THE PROPERTY

Traditional light industrial unit with clad walls and roof with:

- Prominent frontage at front of the estate
- · Communal yard to the rear of the unit
- Car parking (communal)
- · Two quality offices
- · Tea Prep Area
- · Electric roller shutter door to warehouse
- 4.6 Metre eaves
- · Gas heating in warehouse
- · Heated offices
- Separate Male and Female toilets
- · High quality landscaping
- Handy on-site shop/café opposite the unit