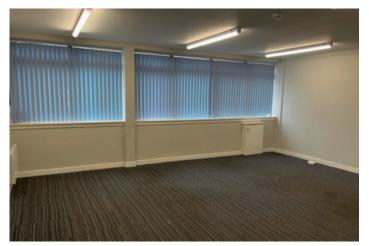

## THE PROPERTY

Traditional light industrial unit with clad walls and roof with:

- Prominent frontage at front of the estate
- · Communal yard to the rear of the unit
- Car parking (communal)
- · Two quality offices
- · Tea Prep Area
- · Electric roller shutter door to warehouse
- 4.6 Metre eaves
- · Gas heating in warehouse
- · Heated offices
- Separate Male and Female toilets
- · High quality landscaping
- Handy on-site shop/café opposite the unit